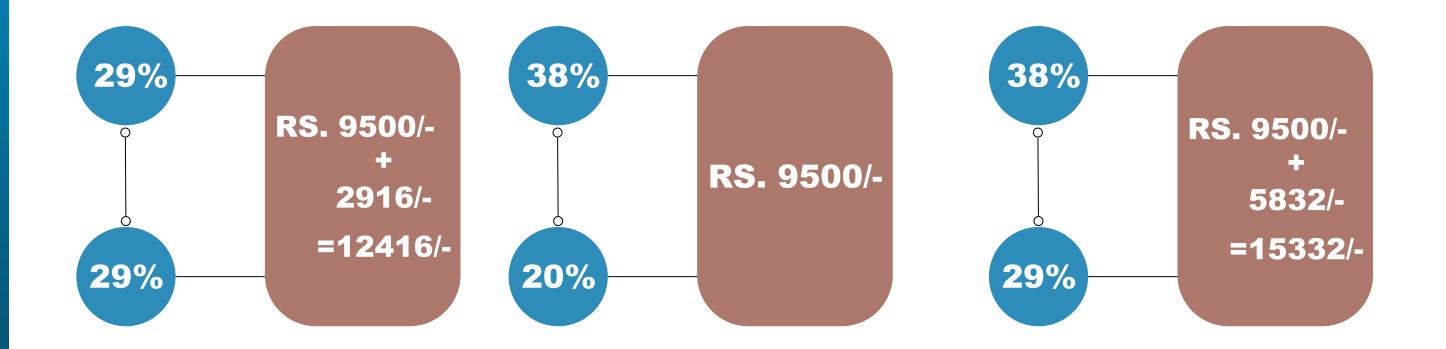

OODS AND SERVICES TAX | 12%     | DISCOUNT               | 20%      |
| SHIPPING CHARGES       | 199/-   | GOODS AND SERVICES TAX | 12%      |
| APPROX                 | 9500/-  | SHIPPING CHARGES       | 699/-    |
|                        |         | APPROX                 | 37500/-  |





## 38% REWARD

(RANK ACHIEVE IN ONE MONTH)



L.E.D. TV



**WASHING MACHINE** 



**COOLER** 



## BENEFITS MQ (41%)

- 1. Diamond badge.
- 2. International Tour/ Family Tour.
- 3. Laptop (No Condition).
- 4. MQ Rank Achieve in 8 Month Get Bullet Bike.
- 5. 2% Extra Profit of Branch Head According to Branch Business Volume.
- 6.7th Generation Benefits.











#### RANK UPGRADATION







#### RANK UPGRADATION











#### RANK UPGRADATION







#### PROFIT





#### PROFIT





#### PROFIT





# COMMISON DIS. (COUNT-38%)

**System Of D/S = Generation** 

| Generation | Direct | Gen 1 | Gen 2 | Gen 3 | Gen 4 | Gen 5 | Gen 6 | Gen 7 |
|------------|--------|-------|-------|-------|-------|-------|-------|-------|
| Profit     | D 1    | 7%    | 4%    | 2%    | 1%    | 1%    | 0.50% | 0.50% |
|            | D 2    | 7%    | 4%    | 2%    | 1%    | 1%    | 0.50% | 0.50% |
|            | D 3    | 7%    | 4%    | 2%    | 1%    | 1%    | 0.50% | 0.50% |
|            |        |       |       |       |       |       |       |       |



## COMMISON DIS. (MARQUIS-41%)

#### **System Of D/S = Generation**

| <b>Generation Profit</b> | Personal<br>Group | Direct | Gen 1 | Gen 2 | Gen 3 | Gen 4 | Gen 5 | Gen 6 | Gen 7 |
|--------------------------|-------------------|--------|-------|---