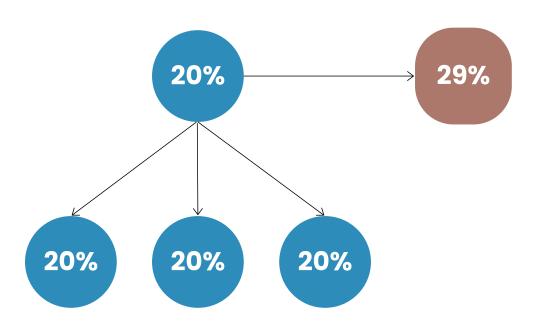

| STOCK                  | 40,500/- |
|                        | L+S+S+A |                        | L+S+S+A  |
| GOODS AND SERVICES TAX | 12%     | DISCOUNT               | 20%      |
| SHIPPING CHARGES       | 199/-   | GOODS AND SERVICES TAX | 12%      |
| APPROX                 | 9500/-  | SHIPPING CHARGES       | 699/-    |
|                        |         | APPROX                 | 37500/-  |





## 38% REWARD

(RANK ACHIEVE IN ONE MONTH)



L.E.D. TV



**WASHING MACHINE** 



**COOLER** 



## BENEFITS MQ (41%)

- 1. Diamond badge.
- 2. International Tour/ Family Tour.
- 3. Laptop (No Condition).
- 4. MQ Rank Achieve in 8 Month Get Bullet Bike.
- 5. 2% Extra Profit of Branch Head According to Branch Business Volume.
- 6.7th Generation Benefits.











#### RANK UPGRADATION







#### RANK UPGRADATION











#### RANK UPGRADATION







#### PROFIT





#### PROFIT





#### PROFIT





# COMMISON DIS. (COUNT-38%)

**System Of D/S = Generation** 

| Generation | Direct | Gen 1 | Gen 2 | Gen 3 | Gen 4 | Gen 5 | Gen 6 | Gen 7 |
|------------|--------|-------|-------|-------|-------|-------|-------|-------|
| Profit     | D 1    | 7%    | 4%    | 2%    | 1%    | 1%    | 0.50% | 0.50% |
|            | D 2    | 7%    | 4%    | 2%    | 1%    | 1%    | 0.50% | 0.50% |
|            | D 3    | 7%    | 4%    | 2%    | 1%    | 1%    | 0.50% | 0.50% |
|            |        |       |       |       |       |       |       |       |



## COMMISON DIS. (MARQUIS-41%)

#### **System Of D/S = Generation**

| <b>Generation Profit</b> | Personal<br>Group | Direct | Gen 1 | G