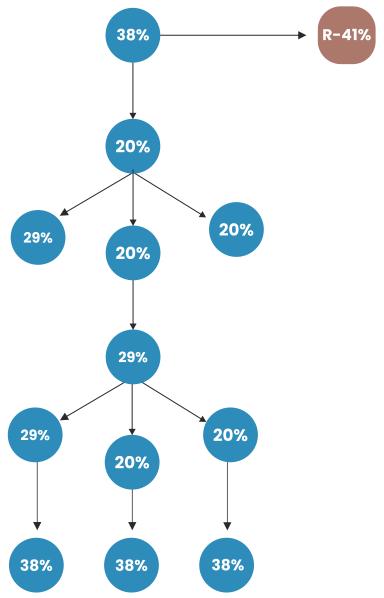

| L+S+S+A |                        | L+S+S+A  |
| GOODS AND SERVICES TAX | 12%     | DISCOUNT               | 20%      |
| SHIPPING CHARGES       | 199/-   | GOODS AND SERVICES TAX | 12%      |
| APPROX                 | 9500/-  | SHIPPING CHARGES       | 699/-    |
|                        |         | APPROX                 | 37500/-  |





## 38% REWARD

(RANK ACHIEVE IN ONE MONTH)



L.E.D. TV



**WASHING MACHINE** 



**COOLER** 



## BENEFITS MQ (41%)

- 1. Diamond badge.
- 2. International Tour/ Family Tour.
- 3. Laptop (No Condition).
- 4. MQ Rank Achieve in 8 Month Get Bullet Bike.
- 5. 2% Extra Profit of Branch Head According to Branch Business Volume.
- 6.7th Generation Benefits.











#### RANK UPGRADATION







#### RANK UPGRADATION











#### RANK UPGRADATION







#### PROFIT





#### PROFIT





#### PROFIT





# COMMISON DIS. (COUNT-38%)

**System Of D/S = Generation** 

| Generation | Direct | Gen 1 | Gen 2 | Gen 3 | Gen 4 | Gen 5 | Gen 6 | Gen 7 |
|------------|--------|-------|-------|-------|-------|-------|-------|-------|
| Profit     | D 1    | 7%    | 4%    | 2%    | 1%    | 1%    | 0.50% | 0.50% |
|            | D 2    | 7%    | 4%    | 2%    | 1%    | 1%    | 0.50% | 0.50% |
|            | D 3    | 7%    | 4%    | 2%    | 1%    | 1%    | 0.50% | 0.50% |
|            |        |       |       |       |       |       |       |       |



## COMMISON DIS. (MARQUIS-41%)

#### **System Of D/S = Generation**

| <b>Generation Profit</b> | Personal<br>Group | Direct | Gen 1 | Gen 2 | Gen 3 | Gen 4 | Gen 5 | Gen 6 | Gen 7 |
|----------------