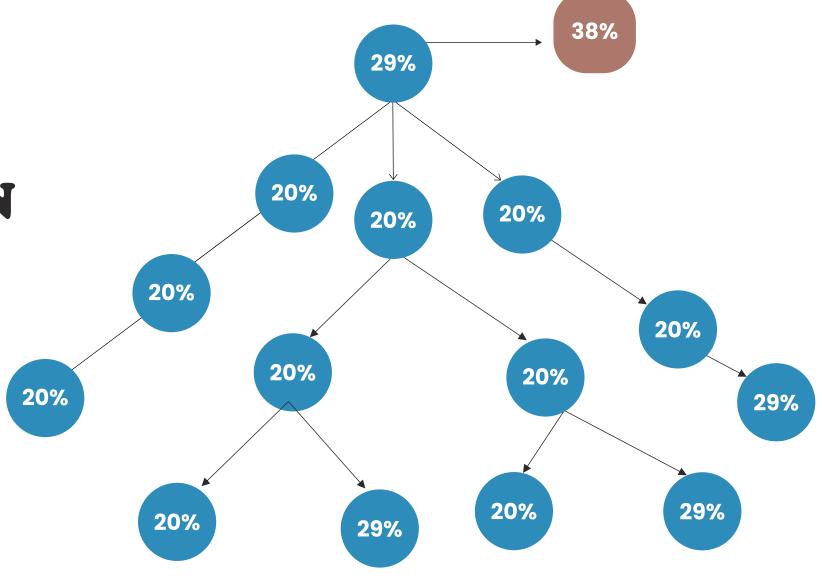

- |
|                        | L+S+S+A |                        | L+S+S+A  |
| GOODS AND SERVICES TAX | 12%     | DISCOUNT               | 20%      |
| SHIPPING CHARGES       | 199/-   | GOODS AND SERVICES TAX | 12%      |
| APPROX                 | 9500/-  | SHIPPING CHARGES       | 699/-    |
|                        |         | APPROX                 | 37500/-  |





## 38% REWARD

(RANK ACHIEVE IN ONE MONTH)



L.E.D. TV



**WASHING MACHINE** 



**COOLER** 



## BENEFITS MQ (41%)

- 1. Diamond badge.
- 2. International Tour/ Family Tour.
- 3. Laptop (No Condition).
- 4. MQ Rank Achieve in 8 Month Get Bullet Bike.
- 5. 2% Extra Profit of Branch Head According to Branch Business Volume.
- 6.7th Generation Benefits.











#### RANK UPGRADATION







#### RANK UPGRADATION











#### RANK UPGRADATION







#### PROFIT





#### PROFIT





#### PROFIT





# COMMISON DIS. (COUNT-38%)

**System Of D/S = Generation** 

| Generation | Direct | Gen 1 | Gen 2 | Gen 3 | Gen 4 | Gen 5 | Gen 6 | Gen 7 |
|------------|--------|-------|-------|-------|-------|-------|-------|-------|
| Profit     | D 1    | 7%    | 4%    | 2%    | 1%    | 1%    | 0.50% | 0.50% |
|            | D 2    | 7%    | 4%    | 2%    | 1%    | 1%    | 0.50% | 0.50% |
|            | D 3    | 7%    | 4%    | 2%    | 1%    | 1%    | 0.50% | 0.50% |
|            |        |       |       |       |       |       |       |       |



## COMMISON DIS. (MARQUIS-41%)

#### **System Of D/S = Generation**

| <b>Generation Profit</b> | Personal<br>Group | Direct | Gen 1 | Gen 2 | Gen 3 | Gen 4 | Gen 5 | Gen