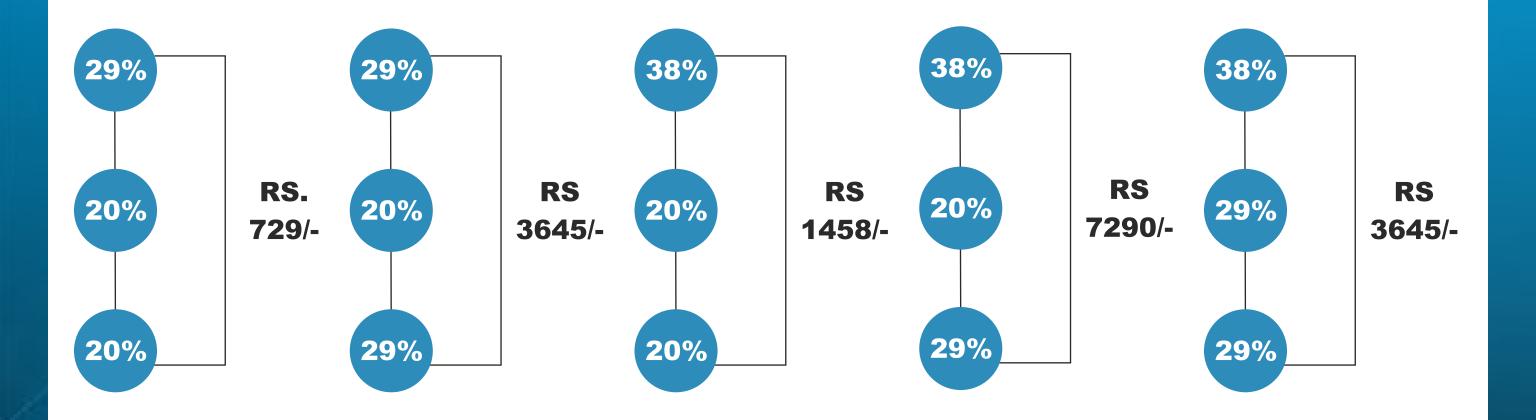

| L+S+S+A  |
| GOODS AND SERVICES TAX | 12%     | DISCOUNT               | 20%      |
| SHIPPING CHARGES       | 199/-   | GOODS AND SERVICES TAX | 12%      |
| APPROX                 | 9500/-  | SHIPPING CHARGES       | 699/-    |
|                        |         | APPROX                 | 37500/-  |





## 38% REWARD

(RANK ACHIEVE IN ONE MONTH)



L.E.D. TV



**WASHING MACHINE** 



**COOLER** 



## BENEFITS MQ (41%)

- 1. Diamond badge.
- 2. International Tour/ Family Tour.
- 3. Laptop (No Condition).
- 4. MQ Rank Achieve in 8 Month Get Bullet Bike.
- 5. 2% Extra Profit of Branch Head According to Branch Business Volume.
- 6.7th Generation Benefits.











#### RANK UPGRADATION







#### RANK UPGRADATION











#### RANK UPGRADATION







#### PROFIT





#### PROFIT





#### PROFIT





# COMMISON DIS. (COUNT-38%)

**System Of D/S = Generation** 

| Generation | Direct | Gen 1 | Gen 2 | Gen 3 | Gen 4 | Gen 5 | Gen 6 | Gen 7 |
|------------|--------|-------|-------|-------|-------|-------|-------|-------|
| Profit     | D 1    | 7%    | 4%    | 2%    | 1%    | 1%    | 0.50% | 0.50% |
|            | D 2    | 7%    | 4%    | 2%    | 1%    | 1%    | 0.50% | 0.50% |
|            | D 3    | 7%    | 4%    | 2%    | 1%    | 1%    | 0.50% | 0.50% |
|            |        |       |       |       |       |       |       |       |



## COMMISON DIS. (MARQUIS-41%)

#### **System Of D/S = Generation**

| <b>Generation Profit</b> | Personal<br>Group | Direct | Gen 1 | Gen 2 | Gen 3 | Gen 4 | Gen 5 | Gen 6 | Gen 7 |
|--------------------------|------