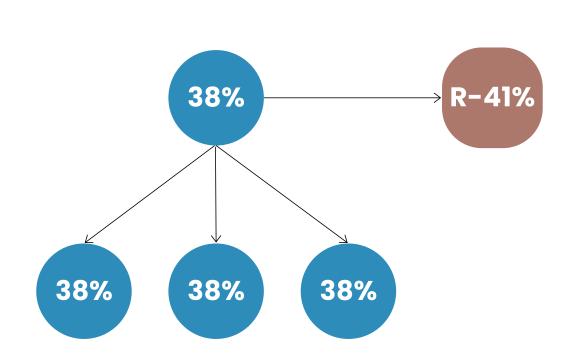

| L+S+S+A |                        | L+S+S+A  |
| GOODS AND SERVICES TAX | 12%     | DISCOUNT               | 20%      |
| SHIPPING CHARGES       | 199/-   | GOODS AND SERVICES TAX | 12%      |
| APPROX                 | 9500/-  | SHIPPING CHARGES       | 699/-    |
|                        |         | APPROX                 | 37500/-  |





## 38% REWARD

(RANK ACHIEVE IN ONE MONTH)



L.E.D. TV



**WASHING MACHINE** 



**COOLER** 



## BENEFITS MQ (41%)

- 1. Diamond badge.
- 2. International Tour/ Family Tour.
- 3. Laptop (No Condition).
- 4. MQ Rank Achieve in 8 Month Get Bullet Bike.
- 5. 2% Extra Profit of Branch Head According to Branch Business Volume.
- 6.7th Generation Benefits.











#### RANK UPGRADATION







#### RANK UPGRADATION











#### RANK UPGRADATION







#### PROFIT





#### PROFIT





#### PROFIT





# COMMISON DIS. (COUNT-38%)

**System Of D/S = Generation** 

| Generation | Direct | Gen 1 | Gen 2 | Gen 3 | Gen 4 | Gen 5 | Gen 6 | Gen 7 |
|------------|--------|-------|-------|-------|-------|-------|-------|-------|
| Profit     | D 1    | 7%    | 4%    | 2%    | 1%    | 1%    | 0.50% | 0.50% |
|            | D 2    | 7%    | 4%    | 2%    | 1%    | 1%    | 0.50% | 0.50% |
|            | D 3    | 7%    | 4%    | 2%    | 1%    | 1%    | 0.50% | 0.50% |
|            |        |       |       |       |       |       |       |       |



## COMMISON DIS. (MARQUIS-41%)

#### **System Of D/S = Generation**

| <b>Generation Profit</b> | Personal<br>Group | Direct | Gen 1 | Gen 2 | Gen 3 | Gen 4 | Gen 5 | Gen 6 | Gen 7 |
|--------------