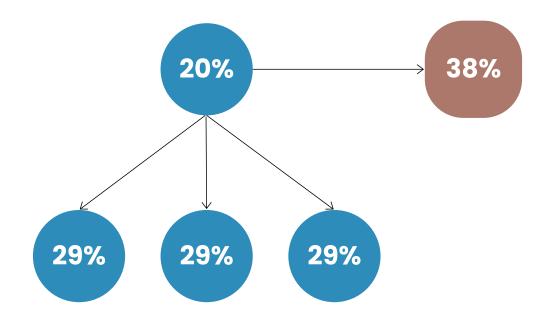

STOCK                  | 40,500/- |
|                        | L+S+S+A |                        | L+S+S+A  |
| GOODS AND SERVICES TAX | 12%     | DISCOUNT               | 20%      |
| SHIPPING CHARGES       | 199/-   | GOODS AND SERVICES TAX | 12%      |
| APPROX                 | 9500/-  | SHIPPING CHARGES       | 699/-    |
|                        |         | APPROX                 | 37500/-  |





## 38% REWARD

(RANK ACHIEVE IN ONE MONTH)



L.E.D. TV



**WASHING MACHINE** 



**COOLER** 



## BENEFITS MQ (41%)

- 1. Diamond badge.
- 2. International Tour/ Family Tour.
- 3. Laptop (No Condition).
- 4. MQ Rank Achieve in 8 Month Get Bullet Bike.
- 5. 2% Extra Profit of Branch Head According to Branch Business Volume.
- 6.7th Generation Benefits.











#### RANK UPGRADATION







#### RANK UPGRADATION











#### RANK UPGRADATION







#### PROFIT





#### PROFIT





#### PROFIT





# COMMISON DIS. (COUNT-38%)

**System Of D/S = Generation** 

| Generation | Direct | Gen 1 | Gen 2 | Gen 3 | Gen 4 | Gen 5 | Gen 6 | Gen 7 |
|------------|--------|-------|-------|-------|-------|-------|-------|-------|
| Profit     | D 1    | 7%    | 4%    | 2%    | 1%    | 1%    | 0.50% | 0.50% |
|            | D 2    | 7%    | 4%    | 2%    | 1%    | 1%    | 0.50% | 0.50% |
|            | D 3    | 7%    | 4%    | 2%    | 1%    | 1%    | 0.50% | 0.50% |
|            |        |       |       |       |       |       |       |       |



## COMMISON DIS. (MARQUIS-41%)

#### **System Of D/S = Generation**

| <b>Generation Profit</b> | Personal<br>Group | Direct | Gen 1 | Gen