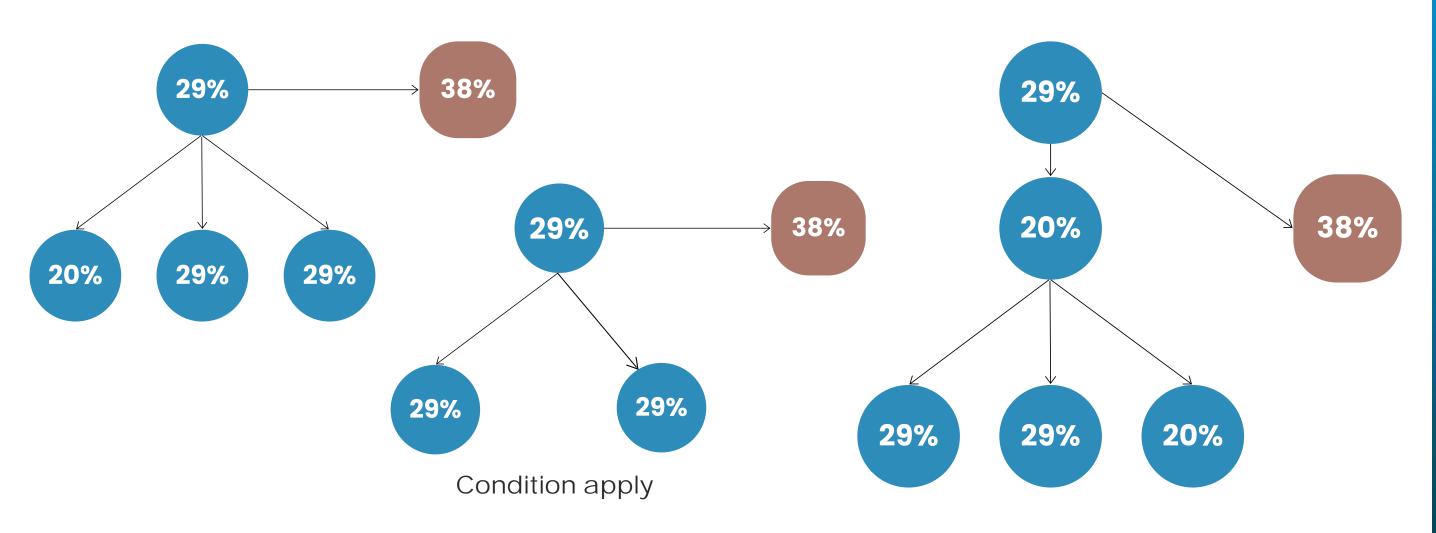

0,500/- |
|                        | L+S+S+A |                        | L+S+S+A  |
| GOODS AND SERVICES TAX | 12%     | DISCOUNT               | 20%      |
| SHIPPING CHARGES       | 199/-   | GOODS AND SERVICES TAX | 12%      |
| APPROX                 | 9500/-  | SHIPPING CHARGES       | 699/-    |
|                        |         | APPROX                 | 37500/-  |





## 38% REWARD

(RANK ACHIEVE IN ONE MONTH)



L.E.D. TV



**WASHING MACHINE** 



**COOLER** 



## BENEFITS MQ (41%)

- 1. Diamond badge.
- 2. International Tour/ Family Tour.
- 3. Laptop (No Condition).
- 4. MQ Rank Achieve in 8 Month Get Bullet Bike.
- 5. 2% Extra Profit of Branch Head According to Branch Business Volume.
- 6.7th Generation Benefits.











#### RANK UPGRADATION







#### RANK UPGRADATION











#### RANK UPGRADATION







#### PROFIT





#### PROFIT





#### PROFIT





# COMMISON DIS. (COUNT-38%)

**System Of D/S = Generation** 

| Generation | Direct | Gen 1 | Gen 2 | Gen 3 | Gen 4 | Gen 5 | Gen 6 | Gen 7 |
|------------|--------|-------|-------|-------|-------|-------|-------|-------|
| Profit     | D 1    | 7%    | 4%    | 2%    | 1%    | 1%    | 0.50% | 0.50% |
|            | D 2    | 7%    | 4%    | 2%    | 1%    | 1%    | 0.50% | 0.50% |
|            | D 3    | 7%    | 4%    | 2%    | 1%    | 1%    | 0.50% | 0.50% |
|            |        |       |       |       |       |       |       |       |



## COMMISON DIS. (MARQUIS-41%)

#### **System Of D/S = Generation**

| <b>Generation Profit</b> | Personal<br>Group | Direct | Gen 1 | Gen 2 | Gen 3 | Gen 4 | Gen 5