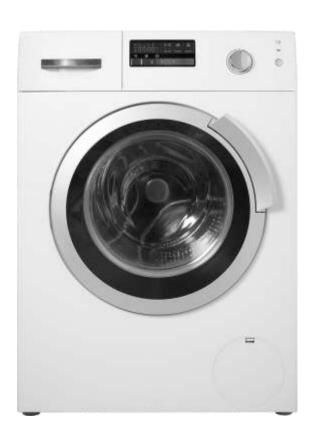

## 38% REWARD

(RANK ACHIEVE IN ONE MONTH)

L.E.D. TV

**WASHING MACHINE** 

**COOLER** 