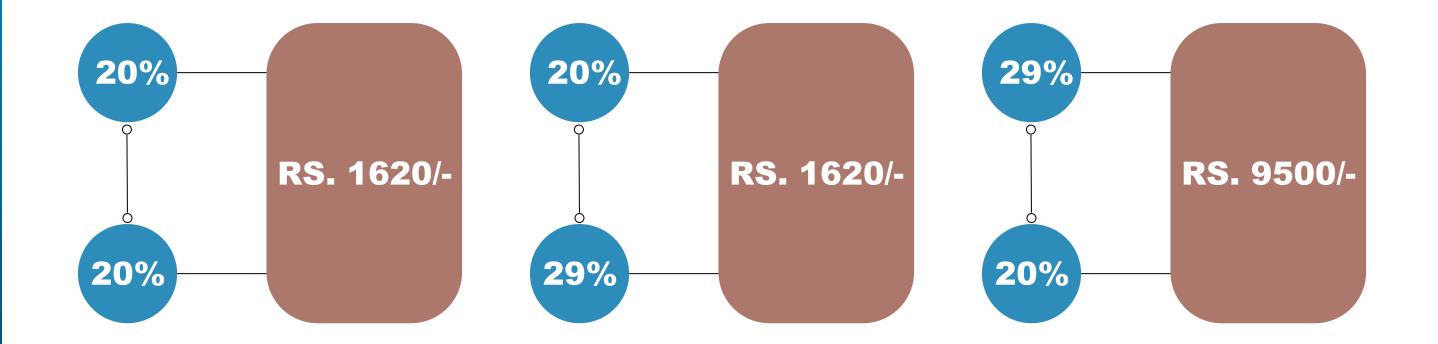

| L+S+S+A  |
| GOODS AND SERVICES TAX | 12%     | DISCOUNT               | 20%      |
| SHIPPING CHARGES       | 199/-   | GOODS AND SERVICES TAX | 12%      |
| APPROX                 | 9500/-  | SHIPPING CHARGES       | 699/-    |
|                        |         | APPROX                 | 37500/-  |





## 38% REWARD

(RANK ACHIEVE IN ONE MONTH)



L.E.D. TV



**WASHING MACHINE** 



**COOLER** 



## BENEFITS MQ (41%)

- 1. Diamond badge.
- 2. International Tour/ Family Tour.
- 3. Laptop (No Condition).
- 4. MQ Rank Achieve in 8 Month Get Bullet Bike.
- 5. 2% Extra Profit of Branch Head According to Branch Business Volume.
- 6.7th Generation Benefits.











#### RANK UPGRADATION







#### RANK UPGRADATION











#### RANK UPGRADATION







#### PROFIT





#### PROFIT





#### PROFIT





# COMMISON DIS. (COUNT-38%)

**System Of D/S = Generation** 

| Generation | Direct | Gen 1 | Gen 2 | Gen 3 | Gen 4 | Gen 5 | Gen 6 | Gen 7 |
|------------|--------|-------|-------|-------|-------|-------|-------|-------|
| Profit     | D 1    | 7%    | 4%    | 2%    | 1%    | 1%    | 0.50% | 0.50% |
|            | D 2    | 7%    | 4%    | 2%    | 1%    | 1%    | 0.50% | 0.50% |
|            | D 3    | 7%    | 4%    | 2%    | 1%    | 1%    | 0.50% | 0.50% |
|            |        |       |       |       |       |       |       |       |



## COMMISON DIS. (MARQUIS-41%)

#### **System Of D/S = Generation**

| <b>Generation Profit</b> | Personal<br>Group | Direct | Gen 1 | Gen 2 | Gen 3 | Gen 4 | Gen 5 | Gen 6 | Gen 7 |
|--------------------------|-------------------|---