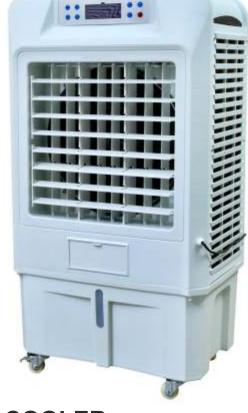

## 38% REWARD

(RANK ACHIEVE IN ONE MONTH)

L.E.D. TV

**WASHING MACHINE** 

**COOLER** 